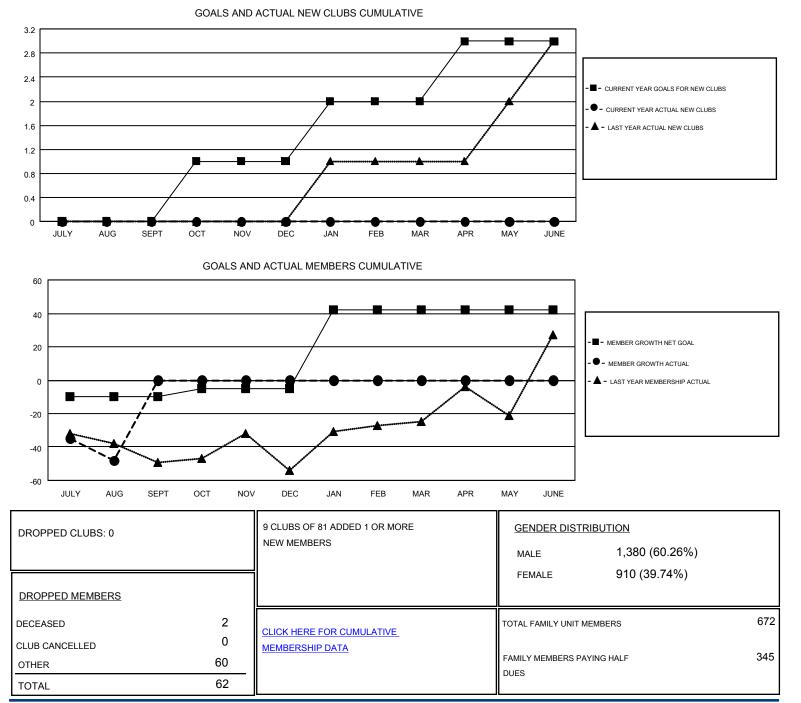

## MAHESH CHITNIS GMT

Results as of: 8/31/2017

GMT CA 1

| Clubs                 |               |           |               | Members               |                           |                         |                                                    |
|-----------------------|---------------|-----------|---------------|-----------------------|---------------------------|-------------------------|----------------------------------------------------|
| RESULTS FOR 2017-2018 |               |           |               | RESULTS FOR 2017-2018 |                           |                         |                                                    |
| QUARTER               | NEW CLUB GOAL | NEW CLUBS | DROPPED CLUBS | QUARTER               | MEMBER GROWTH NET<br>GOAL | MEMBER GROWTH<br>ACTUAL | DROPPED<br>MEMBERS ACTUAL<br>(including transfers) |
| JULY/AUG/SEPT         | 0             | 0         | 0             | JULY/AUG/SEPT         | -10                       | 14                      | 62                                                 |
| OCT/NOV/DEC           | 1             | 0         | 0             | OCT/NOV/DEC           | 5                         | 0                       | 0                                                  |
| JAN/FEB/MAR           | 1             | 0         | 0             | JAN/FEB/MAR           | 47                        | 0                       | 0                                                  |
| APR/MAY/JUNE          | 1             | 0         | 0             | APR/MAY/JUNE          | 0                         | 0                       | 0                                                  |